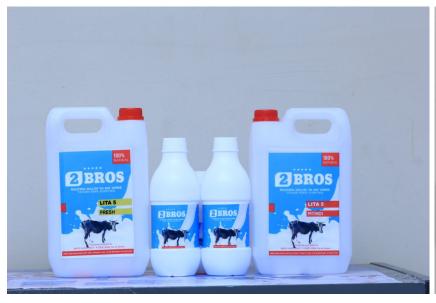

#### **DAIRY PRODUCTS ON MILK PROCESSING**

Premium Milk Pure Fresh Cream Yogurt